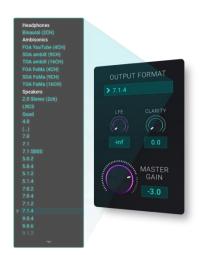

dearVR PRO 2 offers 46 virtual room acoustics for postproduction and modern music production

The dearVR PRO 2 output section features 35 multi-channel loudspeaker formats, including the latest 9.0.4, 9.1.4, and 9.0.6 Pro Tools<sup>®</sup> DAW formats. Furthermore, the all-in-one spatializer offers Ambisonics – up to third order – and binaural outputs, making dearVR PRO 2 the perfect tool for advanced XR productions.

dearVR PRO 2's output section with a selection of its binaural, Ambisonics and multi-channel speaker formats

dearVR PRO 2 follows Dear Reality's easy-to-use approach, enabling the user to focus on what matters most – the audio – by reducing unnecessary menus or disruptive overlays. The plugin provides direct access to the audio position using a graphical XYZ pad in 360°. Placing audio behind or in front the listener, above or below, to the left or right, closer or farther away was never easier.