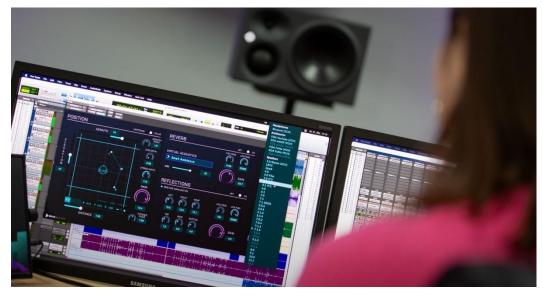

## **SENNHEISER**

| POSITION                   | CARTES                                      | SIAN 💽 POLAR                                                       | REVERB                                                                                                                                                                                                                                                                                                                                                                                                                                                                                                                                                                                                                                                                                                                                                                                                                                                                                                                                                                                                                                                                                                                                                                                                                                                                                                                                                                                                                                                                                                                                                                                                                                                                                                                                                                                                                                                                                                                                                                                                                                                      | OFF 💽 ON                                 | DEARVR PRO 2                                                                                                            |
|----------------------------|---------------------------------------------|--------------------------------------------------------------------|-------------------------------------------------------------------------------------------------------------------------------------------------------------------------------------------------------------------------------------------------------------------------------------------------------------------------------------------------------------------------------------------------------------------------------------------------------------------------------------------------------------------------------------------------------------------------------------------------------------------------------------------------------------------------------------------------------------------------------------------------------------------------------------------------------------------------------------------------------------------------------------------------------------------------------------------------------------------------------------------------------------------------------------------------------------------------------------------------------------------------------------------------------------------------------------------------------------------------------------------------------------------------------------------------------------------------------------------------------------------------------------------------------------------------------------------------------------------------------------------------------------------------------------------------------------------------------------------------------------------------------------------------------------------------------------------------------------------------------------------------------------------------------------------------------------------------------------------------------------------------------------------------------------------------------------------------------------------------------------------------------------------------------------------------------------|------------------------------------------|-------------------------------------------------------------------------------------------------------------------------|
| E<br>L<br>E<br>V<br>A<br>T | AZIMUTH 13                                  | AZIMUTH<br>SOALE<br>OCCLUSION<br>OCCLUSION<br>0.00<br>STEREO WIDTH | VIRTUAL ACOUSTICS  Medium Recording Hall  size 80                                                                                                                                                                                                                                                                                                                                                                                                                                                                                                                                                                                                                                                                                                                                                                                                                                                                                                                                                                                                                                                                                                                                                                                                                                                                                                                                                                                                                                                                                                                                                                                                                                                                                                                                                                                                                                                                                                                                                                                                           | HIGH FASS<br>20<br>12800<br>GAIN<br>-3.4 | POWERED BY<br>SENNHEISER AMBEO<br>SYASS<br>BYASS<br>BRASS BOOST<br>PERFORMANCE MODE<br>SPATIAL CONNECT<br>HEAD TRACKING |
|                            |                                             | GAIN                                                               | REFLECTIONS<br>REALTIME ALIBATION<br>LEFT FRONT RIGHT<br>11.0 8.5 10.5                                                                                                                                                                                                                                                                                                                                                                                                                                                                                                                                                                                                                                                                                                                                                                                                                                                                                                                                                                                                                                                                                                                                                                                                                                                                                                                                                                                                                                                                                                                                                                                                                                                                                                                                                                                                                                                                                                                                                                                      | OFF ON<br>HIGH FASS LOW FASS<br>OFF OFF  | OUTPUT FORMAT                                                                                                           |
| X7Z                        | x 1.45 Y 0.00 Z 6.45 - 9 +<br>DISTANCE 6.62 | 0.0<br>Distance<br>Scale<br>1.00                                   | TOP         BACK         BOITOM           Image: Constraint of the state of the s | GAIN<br>+2.4                             | MASTER<br>GAIN<br>0.0                                                                                                   |

The dearVR PRO 2 graphical interface with XYZ position, early reflections, late reverb, and output sections

With true-to-life early reflections and 46 virtual acoustic presets – from a small car to a large church – dearVR PRO 2 is ideally suited for professional music and postproduction, enhancing them with an accurate perception of direction, distance, reflections, and reverb. The newly added filter modules, each consisting of a high- and low-cut filter, expand the versatility and reduce unwanted rumbling or harsh frequencies in the early reflections or late reverb section.