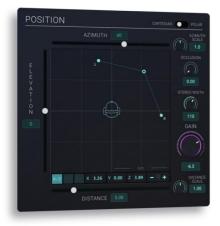

The software's new stereo input feature expands this concept to stereo tracks, enabling direct access to the stereo width and making the plugin the perfect spatializer for stem productions. "Recording audio with stereo miking techniques is still common practice, even for the creation of advanced three-dimensional experiences," says Felix Lau, Product Owner at Dear Reality. "dearVR PRO 2 helps the engineer to effortlessly position stereo recordings of instruments and ambiance in a spatial sound field."

dearVR PRO 2's re-worked XYZ position module, including the new stereo input feature

In addition to the existing connection to the dearVR SPATIAL CONNECT VR controller, dearVR PRO 2 can now also be connected to any third-party OSC head tracker using the included SPATIAL CONNECT ADAPTER. Users will benefit from an extended head-tracking control and a much more natural way to judge immersive productions.