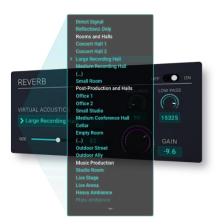

The dearVR PRO 2 graphical interface with XYZ position, early reflections, late reverb, and output sections

With true-to-life early reflections and 46 virtual acoustic presets – from a small car to a large church – dearVR PRO 2 is ideally suited for professional music and postproduction, enhancing them with an accurate perception of direction, distance, reflections, and reverb. The newly added filter modules, each consisting of a high- and low-cut filter, expand the versatility and reduce unwanted rumbling or harsh frequencies in the early reflections or late reverb section.

dearVR PRO 2 offers 46 virtual room acoustics for postproduction and modern music production

The dearVR PRO 2 output section features 35 multi-channel loudspeaker formats, including the latest 9.0.4, 9.1.4, and 9.0.6 Pro Tools<sup>®</sup> DAW formats. Furthermore, the all-in-one spatializer offers Ambisonics – up to third order – and binaural outputs, making dearVR PRO 2 the perfect tool for advanced XR productions.